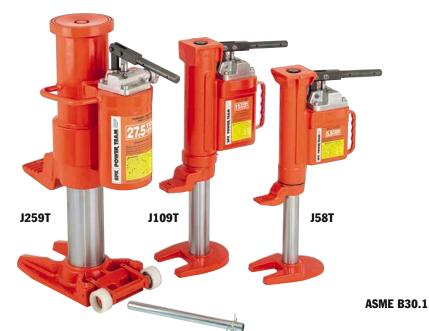

## **Toe Jacks**

5.5, 11 & 27.5 Ton

Get under equipment with only 27 mm of ground clearance.

- With lifting points on the toe and on the top, these extremely rugged jacks are ideal for machine lifting, rigging, lift truck service and much more.
- Choose from 5.5-ton, 11-ton, and now, an amazing 27.5-ton lifting capacity.

- All jacks operate both vertically and horizontally.
- Base, toe and pumping assembly swivel independently, allowing the jack to work in confined areas.

The J Series Toe Jack is an extremely rugged jack used here for lift truck service.

|        | DIMENSIONS |      |      |      |      |      |      |      |      |      |      |
|--------|------------|------|------|------|------|------|------|------|------|------|------|
|        | A          |      | В    |      | C    | D    | E    | F    | G    | Н    | J    |
| Order  | Ret.       | Ext. | Ret. | Ext. |      |      |      |      |      |      |      |
| Number | (mm)       | (mm) | (mm) | (mm) | (mm) | (mm) | (mm) | (mm) | (mm) | (mm) | (mm) |
| J58T   | 30         | 238  | 375  | 584  | 368  | 451  | 71   | 56   | 176  | 41   | 130  |
| J109T  | 30         | 264  | 419  | 654  | 368  | 451  | 76   | 56   | 183  | 64   | 171  |
| J259T  | 54         | 289  | 505  | 738  | 210  | 756  | 146  | 102  | 267  | 89   | 270  |

| ORDERING INFORMATION |           |             |        |                                |                                 |        |                          |                |  |
|----------------------|-----------|-------------|--------|--------------------------------|---------------------------------|--------|--------------------------|----------------|--|
| Сар.                 |           | Max Lift    | Order  | Strokes<br>to Extend<br>Piston | Handle Effort<br>at Max<br>Load | Carry  | Metric<br>tons at<br>700 | Product<br>Wt. |  |
|                      | Tons      | Stroke (mm) | Number | 25,4 mm                        | (kg)                            | Handle | bar                      | (kg)           |  |
|                      | $5^{1/2}$ | 210         | J58T   | 8                              | 38,1                            | Yes    | 5,0                      | 19,5           |  |
|                      | 11        | 235         | J109T  | 13                             | 40                              | Yes    | 10,0                     | 29             |  |
|                      | 271/2     | 233         | J259T  | 21                             | 40                              | Yes    | 24,9                     | 92,1           |  |