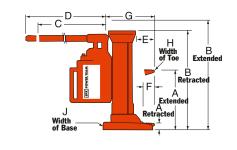

|        | DIMENSIONS |      |      |      |      |      |      |      |      |      |      |
|--------|------------|------|------|------|------|------|------|------|------|------|------|
|        | A          |      | В    |      | C    | D    | E    | F    | G    | Н    | J    |
| Order  | Ret.       | Ext. | Ret. | Ext. |      |      |      |      |      |      |      |
| Number | (mm)       | (mm) | (mm) | (mm) | (mm) | (mm) | (mm) | (mm) | (mm) | (mm) | (mm) |
| J58T   | 30         | 238  | 375  | 584  | 368  | 451  | 71   | 56   | 176  | 41   | 130  |
| J109T  | 30         | 264  | 419  | 654  | 368  | 451  | 76   | 56   | 183  | 64   | 171  |
| J259T  | 54         | 289  | 505  | 738  | 210  | 756  | 146  | 102  | 267  | 89   | 270  |