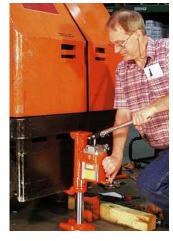

- All jacks operate both vertically and horizontally.
- Base, toe and pumping assembly swivel independently, allowing the jack to work in confined areas.

The J Series Toe Jack is an extremely rugged jack used here for lift truck service.